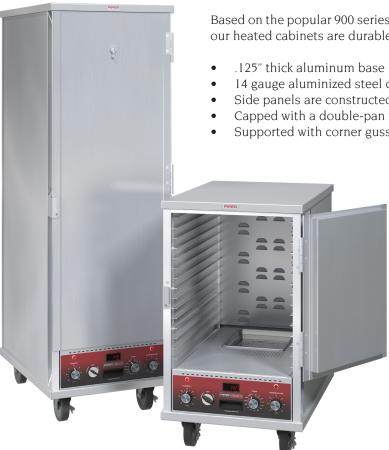

## Aluminum heated transport cabinets

Insulated and non-insulated models available in multiple sizes.

Based on the popular 900 series from Piper, the industry standard in transport cabinets, our heated cabinets are durable enough for your most demanding applications.

- 14 gauge aluminized steel caster channels
- Side panels are constructed of aluminum extruded channels
- Capped with a double-pan top
- Supported with corner gussets for added strength

Heat and humidity is provided by our 1130 heater box. Lightweight and removable for easy cleaning, it has individual controls for heat and humidity, a digital temperature readout, and a one gallon stainless steel water pan. A louvered vent stack on the back panel ensures even distribution of hot air throughout the cabinet.

Full size models hold up to (34) 18" x 26" sheet pans. Half-size models hold 15 pans. Both sizes are available as insulated or non-insulated. The heater box is rated 120 volts and 1500 watts, and can plug into any standard wall outlet. They are perfect for your transport, storage and catering needs.