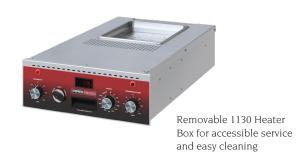

- 14 gauge aluminized steel caster channels
- Side panels are constructed of aluminum extruded channels
- Capped with a double-pan top
- Supported with corner gussets for added strength

Heat and humidity is provided by our 1130 heater box. Lightweight and removable for easy cleaning, it has individual controls for heat and humidity, a digital temperature readout, and a one gallon stainless steel water pan. A louvered vent stack on the back panel ensures even distribution of hot air throughout the cabinet.